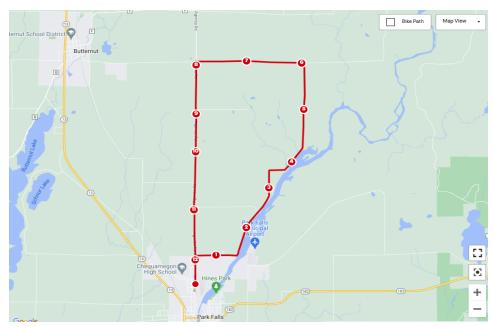

### Time Trial Course Map & Description

A 12.5 mile loop route with the majority of the terrain being flat to rolling hills.

The starting line is on North 1st. Ave. Proceed north to Agenda Road. Turn Right on N River Rd. Follow N River Rd/Flambeau River Rd. Turn Left at Creamery Rd. Turn Left on Agenda Rd. Follow to finish line. Additional route info - https://www.mapmyride.com/routes/view/5160664612/