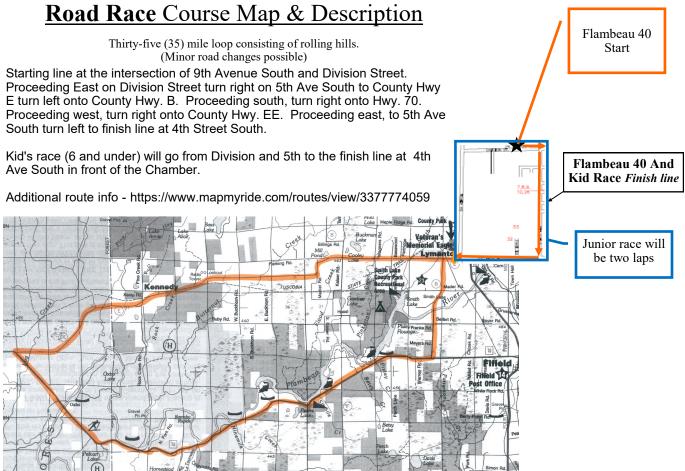

### ROAD RACE - Saturday, September 3rd, 2022 - 10:00 am Start

<u>COURSE</u>: Juniors have the choice to ride the full Road Race or the new Juniors Road Race. The Full Road Race is a Thirty-five (35) mile loop consisting of rolling hills. The Junior Race will be a Six (6) mile loop on mostly level roads. Both races will stage at **Park Falls City Hall,** 400 4<sup>th</sup> Ave., Park Falls. Starting line for both will be at the intersection of 5th Ave S and 4th St. Check website for detailed course information at www.parkfalls.com.

**SCHEDULE:** Registration 7:30 AM to 9:30 AM – Park Falls City Hall

Road Race starts at 10:00AM, Junior Race starts at 8:30 am, (Must pre Register in advance for Junior Race)

FREE Kids race to start after Road Race begins

**AWARDS:** Road Race and Junior Race will have special awards to top overall male and female finishers.

SPECIAL NOTES: Professional Chip Timing. Water and fruit available before race. Lunch available after race.